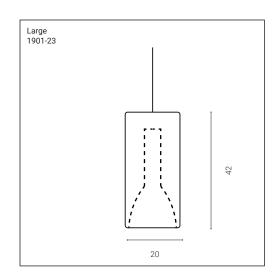

### Large 1912-23

Suspensions with metal structure and shade in borosilicate glass. Outer shade in the colors: blue, violet, orange and gold. Inner shade in striped sandblasted glass. Ceiling canopy in white or titanium varnished metal.