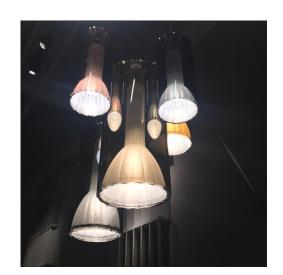

### Large 1912-23

Suspensions with metal structure and shade in borosilicate glass. Outer shade in the colors: blue, violet, orange and gold. Inner shade in striped sandblasted glass. Ceiling canopy in white or titanium varnished metal.

#### Medium 1912-22

Suspensions with metal structure and shade in borosilicate glass. Outer shade in the colors: blue, violet, orange and gold. Inner shade in striped sandblasted glass. Ceiling canopy in white or titanium varnished metal.

#### Small 1912-21

Suspensions with metal structure and shade in borosilicate glass. Outer shade in the colors: blue, violet, orange and gold. Inner shade in striped sandblasted glass. Ceiling canopy in white or titanium varnished metal.