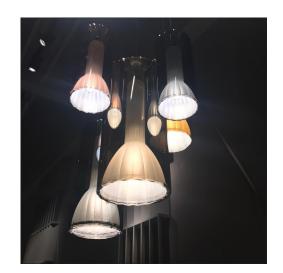

### Large 1912-23

Suspensions with metal structure and shade in borosilicate glass. Outer shade in the colors: blue, violet, orange and gold. Inner shade in striped sandblasted glass. Ceiling canopy in white or titanium varnished metal.

#### Medium 1912-22

Suspensions with metal structure and shade in borosilicate glass. Outer shade in the colors: blue, violet, orange and gold. Inner shade in striped sandblasted glass. Ceiling canopy in white or titanium varnished metal.

#### Small 1912-21

Suspensions with metal structure and shade in borosilicate glass. Outer shade in the colors: blue, violet, orange and gold. Inner shade in striped sandblasted glass. Ceiling canopy in white or titanium varnished metal.