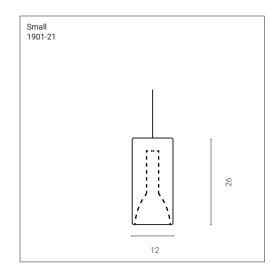

#### Small 1912-21

Suspensions with metal structure and shade in borosilicate glass. Outer shade in the colors: blue, violet, orange and gold. Inner shade in striped sandblasted glass. Ceiling canopy in white or titanium varnished metal.

**Mounting** Suspension

**Environment** Indoor

Materials borosilicate glass

Input voltage Input 230V

**Light source** 1x max 10W LED - E27

1x max 60W - E27 Halo

Delivered Lumens NA

**Dimming** NA