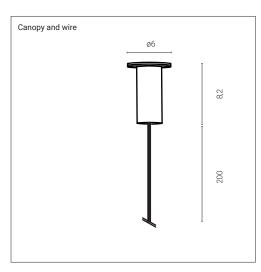

### Large 1912-23

Suspensions with metal structure and shade in borosilicate glass. Outer shade in the colors: blue, violet, orange and gold. Inner shade in striped sandblasted glass. Ceiling canopy in white or titanium varnished metal.

**Mounting** Suspension

**Environment** Indoor

Materials borosilicate glass

Input voltage Input 230V

**Source** 1x max 10W LED - E27

1x max 60W - E27 Halo

**Lumens** NA

**Dimming** NA