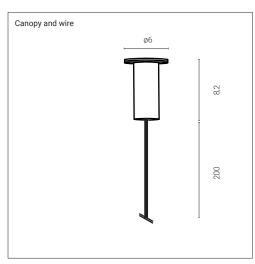

### Large 1912-23

Suspensions with metal structure and shade in borosilicate glass. Outer shade in the colors: blue, violet, orange and gold. Inner shade in striped sandblasted glass. Ceiling canopy in white or titanium varnished metal.

**Mounting** Suspension

**Environment** Indoor

Materials borosilicate glass

Input voltage Input 230V

**Source** 1x max 10W LED - E27

1x max 60W - E27 Halo

**Lumens** NA

**Dimming** NA