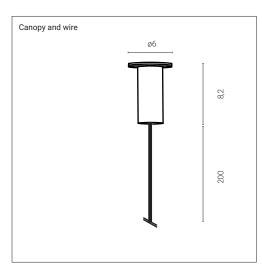

#### Small 1912-21

Suspensions with metal structure and shade in borosilicate glass. Outer shade in the colors: blue, violet, orange and gold. Inner shade in striped sandblasted glass. Ceiling canopy in white or titanium varnished metal.

**Mounting** Suspension

**Environment** Indoor

Materials borosilicate glass

Input voltage Input 230V

**Light source** 1x max 10W LED - E27

1x max 60W - E27 Halo

Delivered Lumens NA

**Dimming** NA