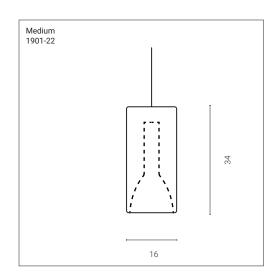

#### Medium 1912-22

Suspensions with metal structure and shade in borosilicate glass. Outer shade in the colors: blue, violet, orange and gold. Inner shade in striped sandblasted glass. Ceiling canopy in white or titanium varnished metal.

**Mounting** Suspension

**Environment** Indoor

Materials borosilicate glass

**Input voltage** Input 230V

**Light source** 1x max 10W LED - E27

1x max 60W - E27 Halo

Delivered Lumens NA

**Dimming** NA